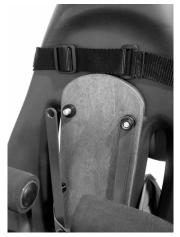

### **Chest Harness Installation**

**STEP 1** THREAD RIGHT STRAP WITH LOGO THROUGH RIGHT SHOULDER SLOT ON BACK OF SEAT.

**STEP 2** THREAD LEFT STRAP THROUGH LEFT SHOULDER SLOT ON BACK OF SEAT.

**STEP 3** UNSCREW ONLY THE NUT ON LEFT VERTICAL BAR.

**STEP 4** THREAD LEFT CHEST STRAP BEHIND THE BAR, BETWEEN BAR AND SEAT.