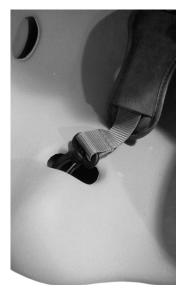

### **Pelvic Harness Installation**

**STEP 1** THREAD CROTCH STRAP DOWN THROUGH CENTER CUSHION SLOT.

**STEP 2** THREAD CROTCH STRAP DOWN THROUGH SEAT SLOT.

**STEP 3** TILT SEAT FULLY FORWARD TO CLIP CROTCH STRAP CLIP ONTO D-RING ANCHOR.

**STEP 4** THREAD RIGHT WAIST STRAP DOWN THROUGH RIGHT SLOT.

For a video tutorial visit youtube.com/ SpecialTomato1