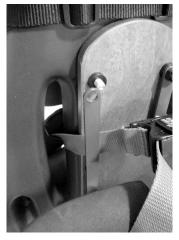

### **Chest Harness Installation** (cont.)

SLIDE THE LEFT MOUNTING

LOOP OVER THE VERTICAL

**STEP 5** 

BAR.

STEP 6 REATTACH THE NUT ON LEFT VERTICAL BAR.

STEP 7 UNSCREW ONLY THE NUT ON **RIGHT VERTICAL BAR.** 