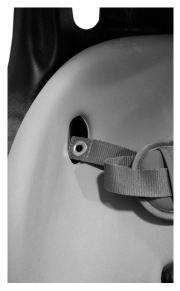

### **Pelvic Harness Installation**

**STEP 1** THREAD CROTCH STRAP DOWN THROUGH CENTER CUSHION SLOT.

**STEP 2** THREAD CROTCH STRAP DOWN THROUGH SEAT SLOT.

**STEP 3** TILT SEAT FULLY FORWARD TO CLIP CROTCH STRAP CLIP ONTO D-RING ANCHOR.

**STEP 4** THREAD RIGHT WAIST STRAP DOWN THROUGH RIGHT SLOT.

For a video tutorial visit youtube.com/ SpecialTomato1

### MPS Hi-Low Harness Threading & Connections (cont.)

**Pelvic Harness Installation** (cont.)

**STEP 5** THREAD LEFT WAIST STRAP DOWN THROUGH LEFT SLOT.

STEP 6

SCREW LEFT AND RIGHT STRAPS INTO THEIR CORRESPONDING ANCHOR BOLTS IN THE PROPER STRAP ORDER.