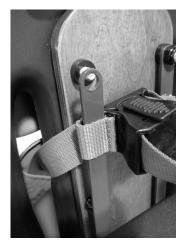

**STEP 8** THREAD RIGHT CHEST STRAP **BEHIND THE BAR, BETWEEN** BAR AND SEAT.

**STEP 9** SLIDE THE RIGHT MOUNTING LOOP OVER THE VERTICAL BAR.

STEP 10 REATTACH THE NUT ON RIGHT VERTICAL BAR.

STEP 11 THREAD LEFT AND RIGHT **CHEST STRAPS DOWN** THROUGH THE SEAT CUSHION SLOTS.

STEP 12 **INSTALL LEFT AND RIGHT** STRAPS INTO THEIR **CORRESPONDING ANCHOR BOLTS IN THE PROPER STRAP** ORDER (SEE STEP 6 ON PREV. PAGE FOR DETAILS).