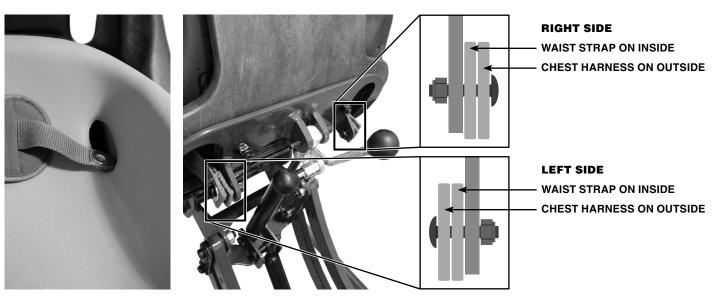

### MPS Hi-Low Harness Threading & Connections (cont.)

**Pelvic Harness Installation** (cont.)

**STEP 5** THREAD LEFT WAIST STRAP DOWN THROUGH LEFT SLOT.

STEP 6

SCREW LEFT AND RIGHT STRAPS INTO THEIR CORRESPONDING ANCHOR BOLTS IN THE PROPER STRAP ORDER.

STEP 12 **INSTALL LEFT AND RIGHT** STRAPS INTO THEIR **CORRESPONDING ANCHOR BOLTS IN THE PROPER STRAP** ORDER (SEE STEP 6 ON PREV. PAGE FOR DETAILS).