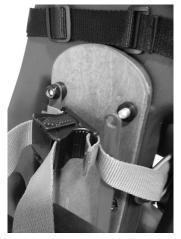

### **Chest Harness Installation**

**STEP 1** THREAD RIGHT STRAP WITH LOGO THROUGH RIGHT SHOULDER SLOT ON BACK OF SEAT.

**STEP 2** THREAD LEFT STRAP THROUGH LEFT SHOULDER SLOT ON BACK OF SEAT.

**STEP 3** UNSCREW ONLY THE NUT ON LEFT VERTICAL BAR.

**STEP 4** THREAD LEFT CHEST STRAP BEHIND THE BAR, BETWEEN BAR AND SEAT.