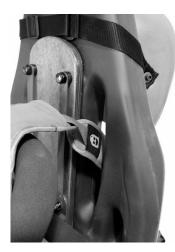

### **Chest Harness Installation**

**STEP 1** THREAD RIGHT STRAP WITH LOGO THROUGH RIGHT SHOULDER SLOT ON BACK OF SEAT.

**STEP 2** THREAD LEFT STRAP THROUGH LEFT SHOULDER SLOT ON BACK OF SEAT.

**STEP 3** UNSCREW ONLY THE NUT ON LEFT VERTICAL BAR.

**STEP 4** THREAD LEFT CHEST STRAP BEHIND THE BAR, BETWEEN BAR AND SEAT.

### **Chest Harness Installation** (cont.)

SLIDE THE LEFT MOUNTING

LOOP OVER THE VERTICAL

**STEP 5** 

BAR.

STEP 6 REATTACH THE NUT ON LEFT VERTICAL BAR.

STEP 7 UNSCREW ONLY THE NUT ON **RIGHT VERTICAL BAR.** 

**STEP 8** THREAD RIGHT CHEST STRAP **BEHIND THE BAR, BETWEEN** BAR AND SEAT.

**STEP 9** SLIDE THE RIGHT MOUNTING LOOP OVER THE VERTICAL BAR.

STEP 10 REATTACH THE NUT ON RIGHT VERTICAL BAR.

STEP 11 THREAD LEFT AND RIGHT **CHEST STRAPS DOWN** THROUGH THE SEAT CUSHION SLOTS.