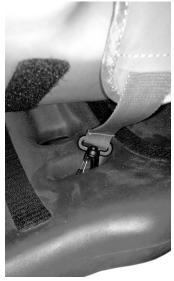

### **Chest Harness Installation**

**STEP 1** THREAD RIGHT STRAP WITH LOGO THROUGH RIGHT SHOULDER SLOT ON BACK OF SEAT.

**STEP 2** THREAD LEFT STRAP THROUGH LEFT SHOULDER SLOT ON BACK OF SEAT.

**STEP 3** UNSCREW ONLY THE NUT ON LEFT VERTICAL BAR.

**STEP 4** THREAD LEFT CHEST STRAP BEHIND THE BAR, BETWEEN BAR AND SEAT.

### **Chest Harness Installation** (cont.)

SLIDE THE LEFT MOUNTING

LOOP OVER THE VERTICAL

**STEP 5** 

BAR.

STEP 6 REATTACH THE NUT ON LEFT VERTICAL BAR.

STEP 7 UNSCREW ONLY THE NUT ON **RIGHT VERTICAL BAR.** 

**STEP 8** THREAD RIGHT CHEST STRAP **BEHIND THE BAR, BETWEEN** BAR AND SEAT.

**STEP 9** SLIDE THE RIGHT MOUNTING LOOP OVER THE VERTICAL BAR.

STEP 10 REATTACH THE NUT ON RIGHT VERTICAL BAR.

STEP 11 THREAD LEFT AND RIGHT **CHEST STRAPS DOWN** THROUGH THE SEAT CUSHION SLOTS.