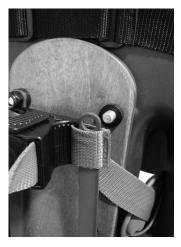

### **Pelvic Harness Installation**

**STEP 1** THREAD CROTCH STRAP DOWN THROUGH CENTER CUSHION SLOT.

**STEP 2** THREAD CROTCH STRAP DOWN THROUGH SEAT SLOT.

**STEP 3** TILT SEAT FULLY FORWARD TO CLIP CROTCH STRAP CLIP ONTO D-RING ANCHOR.