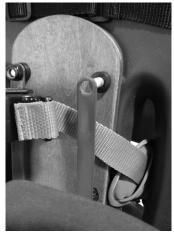

**STEP 4** THREAD RIGHT WAIST STRAP DOWN THROUGH RIGHT SLOT.

For a video tutorial visit youtube.com/ SpecialTomato1

### MPS Hi-Low Harness Threading & Connections (cont.)

**Pelvic Harness Installation** (cont.)

**STEP 5** THREAD LEFT WAIST STRAP DOWN THROUGH LEFT SLOT.

STEP 6

SCREW LEFT AND RIGHT STRAPS INTO THEIR CORRESPONDING ANCHOR BOLTS IN THE PROPER STRAP ORDER.