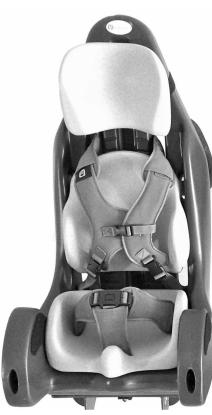

#### **Harness Diagram**

**Harness Installed** 

CHEST STRAPS LATERAL STRAPS BOLTED UNDERNEATH SEAT PAN

**3-POINT CROTCH HARNESS** WAIST & CROTCH STRAP BOLTED UNDERNEATH SEAT PAN