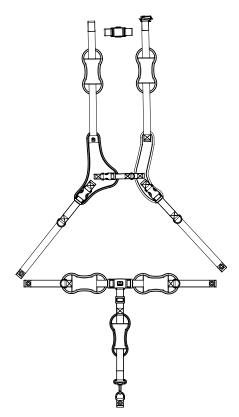

#### **Harness Diagram**

**Harness Installed** 

CHEST STRAPS LATERAL STRAPS BOLTED UNDERNEATH SEAT PAN

**3-POINT CROTCH HARNESS** WAIST & CROTCH STRAP BOLTED UNDERNEATH SEAT PAN

### **Pelvic Harness Installation**

**STEP 1** THREAD CROTCH STRAP DOWN THROUGH CENTER CUSHION SLOT.

**STEP 2** THREAD CROTCH STRAP DOWN THROUGH SEAT SLOT.

**STEP 3** TILT SEAT FULLY FORWARD TO CLIP CROTCH STRAP CLIP ONTO D-RING ANCHOR.

**STEP 4** THREAD RIGHT WAIST STRAP DOWN THROUGH RIGHT SLOT.

For a video tutorial visit youtube.com/ SpecialTomato1

### MPS Hi-Low Harness Threading & Connections (cont.)

**Pelvic Harness Installation** (cont.)

**STEP 5** THREAD LEFT WAIST STRAP DOWN THROUGH LEFT SLOT.

STEP 6

SCREW LEFT AND RIGHT STRAPS INTO THEIR CORRESPONDING ANCHOR BOLTS IN THE PROPER STRAP ORDER.

### **Chest Harness Installation**

**STEP 1** THREAD RIGHT STRAP WITH LOGO THROUGH RIGHT SHOULDER SLOT ON BACK OF SEAT.

**STEP 2** THREAD LEFT STRAP THROUGH LEFT SHOULDER SLOT ON BACK OF SEAT.

**STEP 3** UNSCREW ONLY THE NUT ON LEFT VERTICAL BAR.

**STEP 4** THREAD LEFT CHEST STRAP BEHIND THE BAR, BETWEEN BAR AND SEAT.

### **Chest Harness Installation** (cont.)

SLIDE THE LEFT MOUNTING

LOOP OVER THE VERTICAL

**STEP 5** 

BAR.

STEP 6 REATTACH THE NUT ON LEFT VERTICAL BAR.

STEP 7 UNSCREW ONLY THE NUT ON **RIGHT VERTICAL BAR.** 

**STEP 8** THREAD RIGHT CHEST STRAP **BEHIND THE BAR, BETWEEN** BAR AND SEAT.

**STEP 9** SLIDE THE RIGHT MOUNTING LOOP OVER THE VERTICAL BAR.

STEP 10 REATTACH THE NUT ON RIGHT VERTICAL BAR.

STEP 11 THREAD LEFT AND RIGHT **CHEST STRAPS DOWN** THROUGH THE SEAT CUSHION SLOTS.

STEP 12 **INSTALL LEFT AND RIGHT** STRAPS INTO THEIR **CORRESPONDING ANCHOR BOLTS IN THE PROPER STRAP** ORDER (SEE STEP 6 ON PREV. PAGE FOR DETAILS).