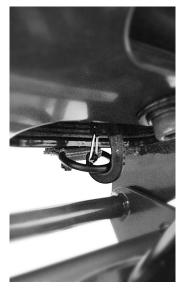

### **Pelvic Harness Installation**

**STEP 1** THREAD CROTCH STRAP DOWN THROUGH CENTER CUSHION SLOT.

**STEP 2** THREAD CROTCH STRAP DOWN THROUGH SEAT SLOT.

**STEP 3** TILT SEAT FULLY FORWARD TO CLIP CROTCH STRAP CLIP ONTO D-RING ANCHOR.

**STEP 4** THREAD RIGHT WAIST STRAP DOWN THROUGH RIGHT SLOT.

For a video tutorial visit youtube.com/ SpecialTomato1