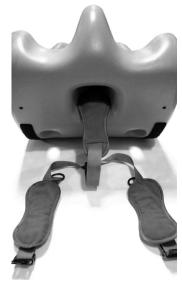

## **Chest Harness Installation**

**STEP 1** UNCLIP RIGHT CHEST STRAP AND SLIDE STRAP THROUGH LEFT SHOULDER SLOT.

**STEP 2** THREAD STRAPPING AROUND THE BACK AND OUT THE RIGHT SHOULDER SLOT.

**STEP 3** CLIP TO THE TOP OF THE RIGHT SHOULDER CHEST HARNESS.

**STEP 4** UNCLIP RIGHT LATERAL STRAP AND SLIDE STRAP THROUGH LEFT WAIST SLOT.

**STEP 5** THREAD STRAPPING UNDER THROUGH CROTCH LOOP AND UP AND OUT THE RIGHT SLOT.

**STEP 6** REATTACH THE CHEST CLIP TO THE BOTTOM OF THE RIGHT SIDE OF THE CHEST HARNESS.