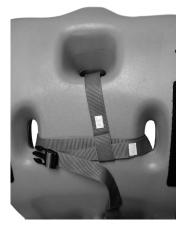

## **Pelvic Harness Installation**

**STEP 1** CROTCH STRAP UP THROUGH BOTTOM CENTER SLOT.

**STEP 2** RIGHT WAIST STRAP UP THROUGH RIGHT SLOT.

**STEP 3** LEFT WAIST STRAP UP THROUGH LEFT SLOT.

STEP 4 CLIP BUCKLING.