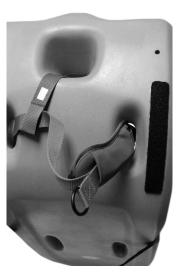

## **Chest Harness Installation**

**STEP 1** UNCLIP RIGHT CHEST STRAP AND SLIDE STRAP THROUGH LEFT SHOULDER SLOT.

**STEP 2** THREAD STRAPPING AROUND THE BACK AND OUT THE RIGHT SHOULDER SLOT.

**STEP 3** CLIP TO THE TOP OF THE RIGHT SHOULDER CHEST HARNESS.

**STEP 4** UNCLIP RIGHT LATERAL STRAP AND SLIDE STRAP THROUGH LEFT WAIST SLOT.

**STEP 5** THREAD STRAPPING UNDER THROUGH CROTCH LOOP AND UP AND OUT THE RIGHT SLOT.

**STEP 6** REATTACH THE CHEST CLIP TO THE BOTTOM OF THE RIGHT SIDE OF THE CHEST HARNESS.