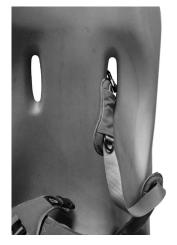

**STEP 1** THREAD STRAP DOWN THROUGH THE LEFT WAIST SLOT.

**Attachment Strap Installation** 

**STEP 2** THREAD STRAP UNDER SITTER ON TOP OF LOOP AND UP RIGHT WAIST SLOT.

Bergeron By Design 15 South Second Street Dolgeville, New York 13329 T: 1-315-429-8407 F: 1-315-429-8862 © 2015 Bergeron By Design