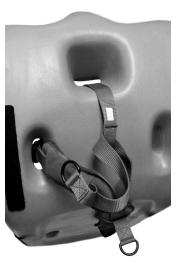

### **Harness Installed**

**CHEST STRAPS** 5-POINT HARNESS

**3-POINT PELVIC HARNESS** WAIST & CROTCH STRAPS

**ATTACHMENT STRAP** TO ATTACH TO A CHAIR, ETC.