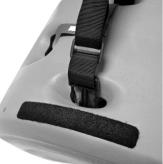

**STEP 1** THREAD STRAP DOWN THROUGH THE LEFT WAIST SLOT.

**Attachment Strap Installation** 

**STEP 2** THREAD STRAP UNDER SITTER ON TOP OF LOOP AND UP RIGHT WAIST SLOT.

Bergeron By Design 15 South Second Street Dolgeville, New York 13329 T: 1-315-429-8407 F: 1-315-429-8862 © 2015 Bergeron By Design