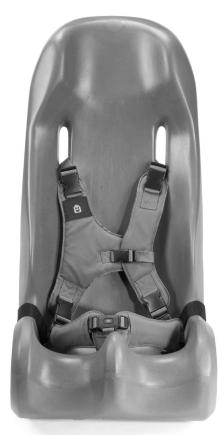

### **Harness Installed**

**CHEST STRAPS** 5-POINT HARNESS

**3-POINT PELVIC HARNESS** WAIST & CROTCH STRAPS

**ATTACHMENT STRAP** TO ATTACH TO A CHAIR, ETC.