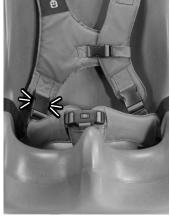

## Harness Diagram

### **Harness Installed**

**CHEST STRAPS** 5-POINT HARNESS

**3-POINT PELVIC HARNESS** WAIST & CROTCH STRAPS

**ATTACHMENT STRAP** TO ATTACH TO A CHAIR, ETC.