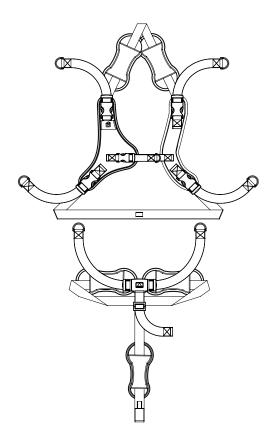

## Harness Diagram

### **Harness Installed**

**CHEST STRAPS** 5-POINT HARNESS

**3-POINT PELVIC HARNESS** WAIST & CROTCH STRAPS

**ATTACHMENT STRAP** TO ATTACH TO A CHAIR, ETC.