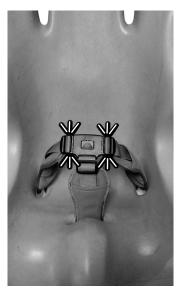

## **Pelvic Harness Installation**

**STEP 1** CROTCH STRAP UP THROUGH BOTTOM CENTER SLOT.

**STEP 2** RIGHT WAIST STRAP UP THROUGH RIGHT SLOT.

**STEP 3** LEFT WAIST STRAP UP THROUGH LEFT SLOT.

STEP 4 CLIP BUCKLING.