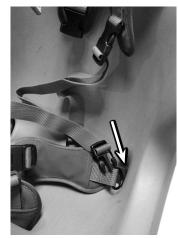

**STEP 4** UNCLIP RIGHT LATERAL STRAP AND SLIDE STRAP THROUGH LEFT WAIST SLOT.

**STEP 5** THREAD STRAPPING UNDER THROUGH CROTCH LOOP AND UP AND OUT THE RIGHT SLOT.

**STEP 6** REATTACH THE CHEST CLIP TO THE BOTTOM OF THE RIGHT SIDE OF THE CHEST HARNESS.

**STEP 1** THREAD STRAP DOWN THROUGH THE LEFT WAIST SLOT.

**Attachment Strap Installation** 

**STEP 2** THREAD STRAP UNDER SITTER ON TOP OF LOOP AND UP RIGHT WAIST SLOT.

Bergeron By Design 15 South Second Street Dolgeville, New York 13329 T: 1-315-429-8407 F: 1-315-429-8862 © 2015 Bergeron By Design