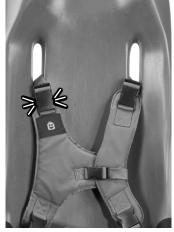

## **Chest Harness Installation**

**STEP 1** UNCLIP RIGHT CHEST STRAP AND SLIDE STRAP THROUGH LEFT SHOULDER SLOT.

**STEP 2** THREAD STRAPPING AROUND THE BACK AND OUT THE RIGHT SHOULDER SLOT.

**STEP 3** CLIP TO THE TOP OF THE RIGHT SHOULDER CHEST HARNESS.

**STEP 4** UNCLIP RIGHT LATERAL STRAP AND SLIDE STRAP THROUGH LEFT WAIST SLOT.

**STEP 5** THREAD STRAPPING UNDER THROUGH CROTCH LOOP AND UP AND OUT THE RIGHT SLOT.

**STEP 6** REATTACH THE CHEST CLIP TO THE BOTTOM OF THE RIGHT SIDE OF THE CHEST HARNESS.