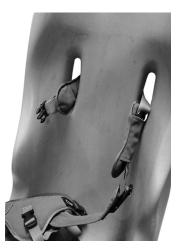

## Harness Diagram

### **Harness Installed**

**CHEST STRAPS** 5-POINT HARNESS

**3-POINT PELVIC HARNESS** WAIST & CROTCH STRAPS

**ATTACHMENT STRAP** TO ATTACH TO A CHAIR, ETC.