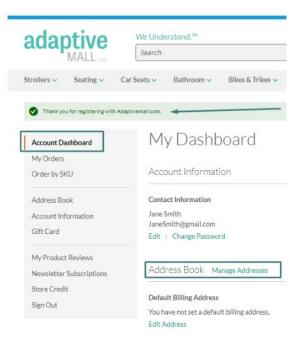

You have successfully created your account when you are directed to your Dashboard page. A green banner will show at the tope saying "Thank you for registering with Adaptivemall.com"

#### **Account Dashboard Overview:**

Your account dashboard includes a helpful left side menu where you can access your orders, address book, gift cards, newsletter subscription and store credit information.

To add Shipping and Billing addresses, click on the "Manage Addresses" link next to the Address Book section on the page.