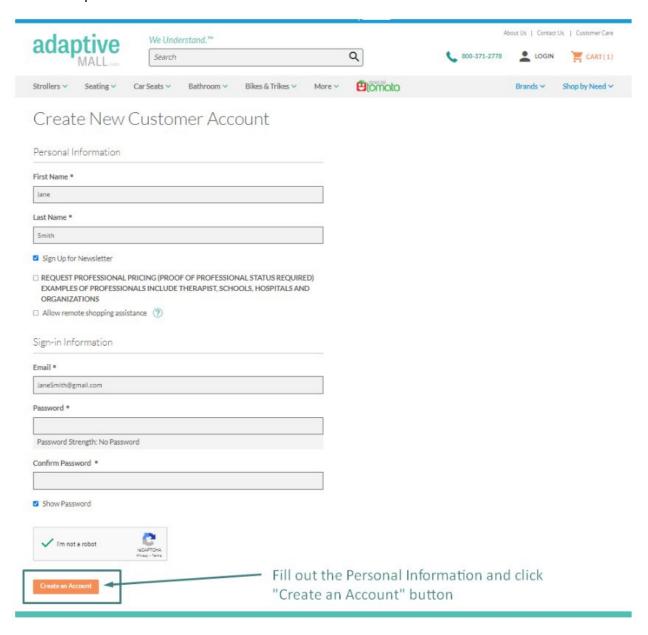

**To REQUEST PROFESSIONAL PRICING for Therapists, Schools, Hospitals and Organizations:** Tax Exempt entities email your Tax Exempt Certificate to <a href="mailto:Orders@Adaptivemall.com">Orders@Adaptivemall.com</a> to have your account status updated. Be sure to check the box next to "Request Professional Pricing" when you are filling out the Personal Information section of Account Set-up (Step #3)

**STEP 2:** Once on the Login page, click the orange "Create an Account" button on the right under New Customers.

**STEP 3:** Fill out the Personal Information on the page and click the orange "Create an Account" button at the bottom when complete.