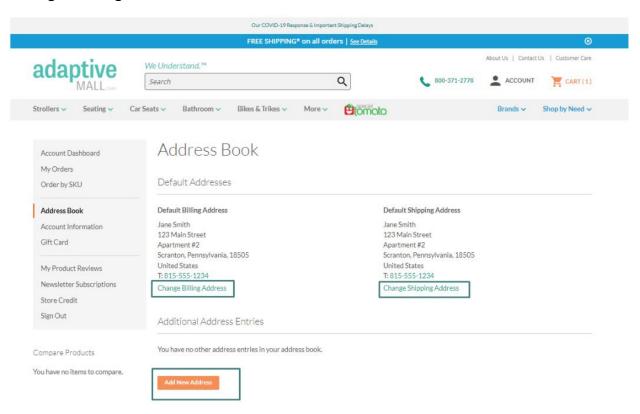

To add Shipping and Billing addresses, click on the "Manage Addresses" link next to the Address Book section on the page.

#### Next, Add your shipping and billing addresses to your account.

You can change exisiting addresses and add new addresses as needed.

Basic account information can be edited at any time by choosing the "Account Information" link in the left navigation panel.