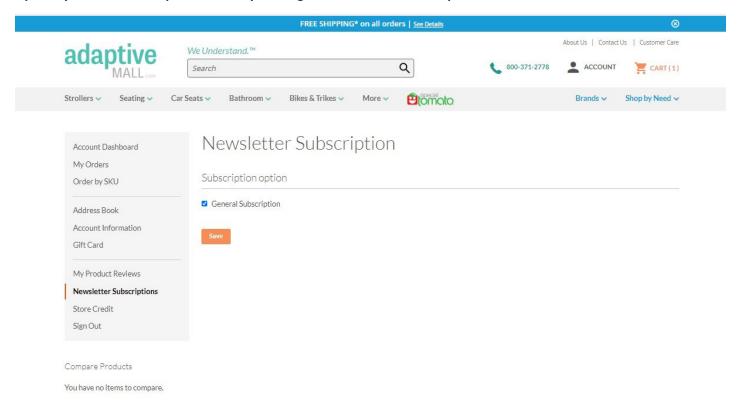

rders, address book, gift cards, newsletter subscription and store credit information.

To add Shipping and Billing addresses, click on the "Manage Addresses" link next to the Address Book section on the page.



#### Next, Add your shipping and billing addresses to your account.



You can change exisiting addresses and add new addresses as needed.



Basic account information can be edited at any time by choosing the "Account Information" link in the left navigation panel.



# Gift Cards & Certificates can be applied/stored to your account by entering the code on the Gift Card Page:



If you have written any product reviews, they can be accessed by clicking "Product Reviews" in the left navifation panel.



# Update your Newsletter preferences by clicking on "Newsletter Subscription"



### View any store credits by clicking "Store Credit" on the left navigation pane: