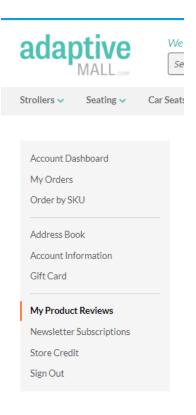

#### **Account Dashboard Overview:**

Your account dashboard includes a helpful left side menu where you can access your orders, address book, gift cards, newsletter subscription and store credit information.