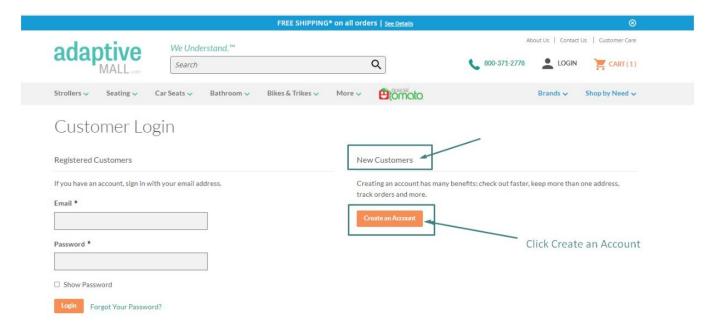

**STEP 2:** Once on the Login page, click the orange "Create an Account" button on the right under New Customers.

**STEP 3:** Fill out the Personal Information on the page and click the orange "Create an Account" button at the bottom when complete.