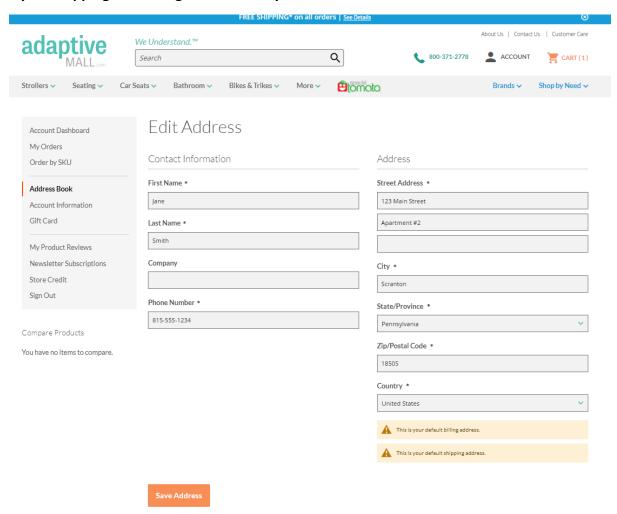

To add Shipping and Billing addresses, click on the "Manage Addresses" link next to the Address Book section on the page.

#### Next, Add your shipping and billing addresses to your account.

You can change exisiting addresses and add new addresses as needed.

Basic account information can be edited at any time by choosing the "Account Information" link in the left navigation panel.