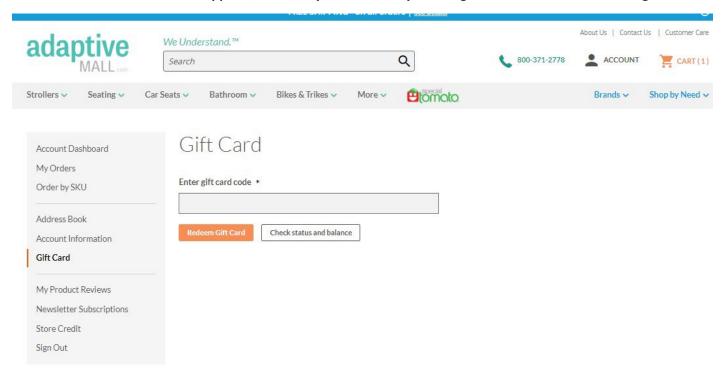

# Gift Cards & Certificates can be applied/stored to your account by entering the code on the Gift Card Page:

If you have written any product reviews, they can be accessed by clicking "Product Reviews" in the left navifation panel.