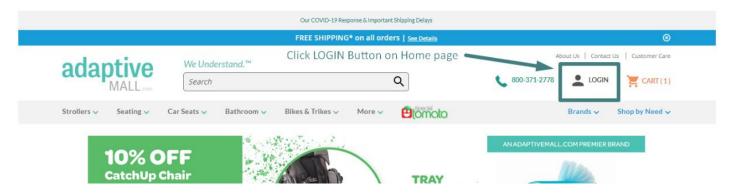

#### Follow the 3-step process below to create your account and learn how to navigate your Account Dashboard.

**STEP 1:** Navigate to <u>www.Adaptivemall.com</u> and click on the "Login" icon in the upper right hand corner of the home page.