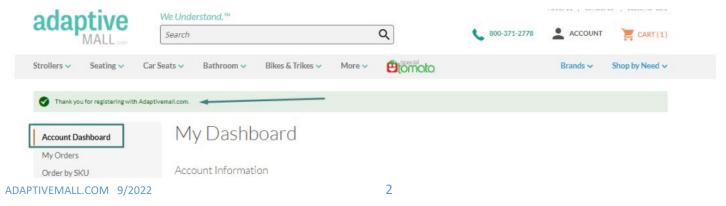

You have successfully created your account when you are directed to your Dashboard page. A green banner will show at the tope saying "Thank you for registering with Adaptivemall.com"

#### **Account Dashboard Overview:**

Your account dashboard includes a helpful left side menu where you can access your orders, address book, gift cards, newsletter subscription and store credit information.