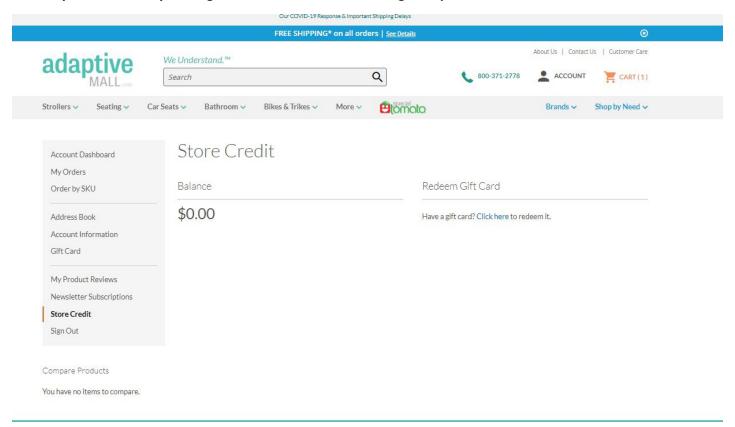

### View any store credits by clicking "Store Credit" on the left navigation pane: