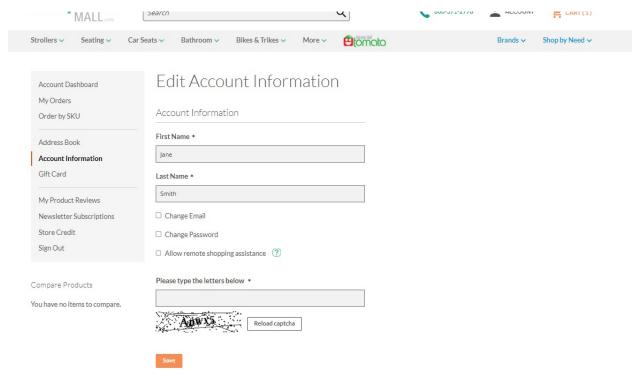

#### Next, Add your shipping and billing addresses to your account.

You can change exisiting addresses and add new addresses as needed.

Basic account information can be edited at any time by choosing the "Account Information" link in the left navigation panel.