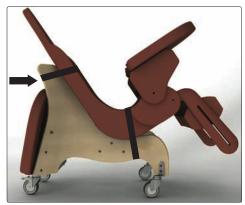

### MPS Attachment Strap 1

Secure tightly the Bottom Strap under Mobile Floor Base.

### MPS Attachment Strap 2

Secure tightly the Rear Strap around Mobile Floor Base.