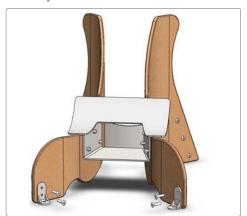

### Step 2: Attach Rear Bracket

Attach (C) metal back bracket to (A) wooden sides with (6x) bolts. Finger tighten bolts first, then securely tighten the rear bracket bolts and seat pan bolts with wrench.