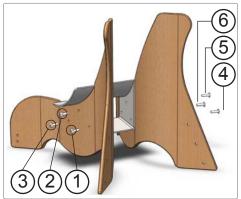

#### Step 1: Attach Seat Pan

Attach (B) metal seat pan to (A) wooden sides with (6x) bolts. Install bolts in numeric order. Finger-tighten bolts until snug.