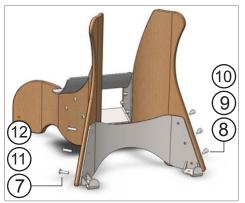

## Step 3: Attach Front Brackets

Attach (D) front brackets to (A) wooden sides with (4x) bolts. Finger tighten bolts first, then securely tighten with wrench. (Important: attach bracket to inside as shown)

## Step 4: Attach Casters

Install brake casters in the rear for stability. Use allen key to insert bolt up through the caster and bracket. Tighten nylon nuts with a crescent wrench. Note: Maintain tight screws.