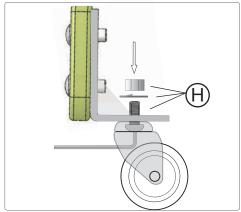

## Step 4: Attach Casters

Install brake casters in the rear for stability. Use allen key to insert bolt up through the caster and bracket. Tighten nylon nuts with a crescent wrench. Note: Maintain tight screws.