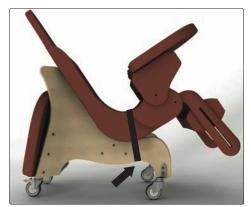

### MPS Attachment Strap 1

Secure tightly the Bottom Strap under Mobile Floor Base.

### MPS Attachment Strap 2

Secure tightly the Rear Strap around Mobile Floor Base.