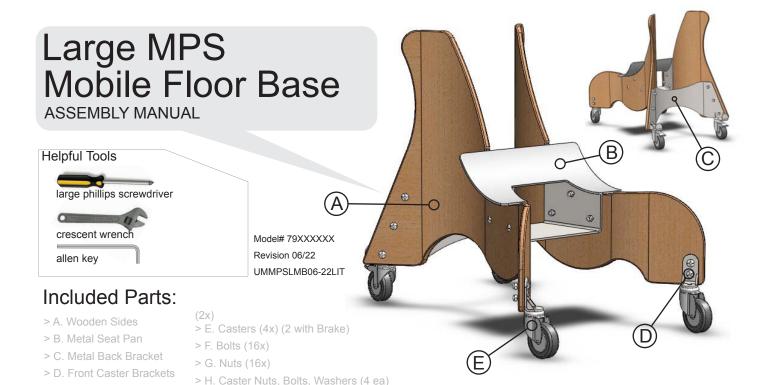

#### Step 1: Attach Seat Pan



Attach (B) metal seat pan to (A) wooden sides with (6x) bolts. Install bolts in numeric order. Finger-tighten bolts until snug.

## Step 3: Attach Front Brackets



Attach (D) front brackets to (A) wooden sides with (4x) bolts. Finger tighten bolts first, then securely tighten with wrench. (Important: attach bracket to inside as shown)

### Step 2: Attach Rear Bracket



Attach (C) metal back bracket to (A) wooden sides with (6x) bolts. Finger tighten bolts first, then securely tighten the rear bracket bolts and seat pan bolts with wrench.

## Step 4: Attach Casters



Install brake casters in the rear for stability. Use allen key to insert bolt up through the caster and bracket. Tighten nylon nuts with a crescent wrench. Note: Maintain tight screws.



##