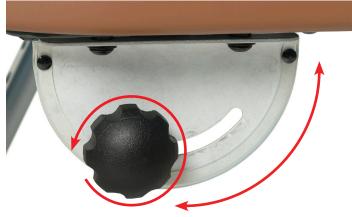

## 4. Using Caster Locks

A. Level position is unlocked.

B. Tilted position is locked.