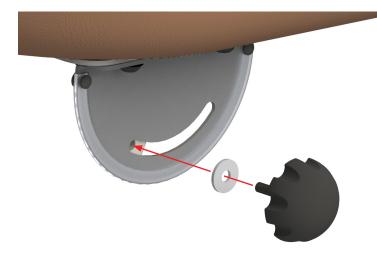

## 3. Adjusting Tray Angle

**A.** Loosen the Tray Angle Lock Knob, but do not remove. Tilt Tray Top to desired angle and re-tighten the Tray Angle Lock Knob.