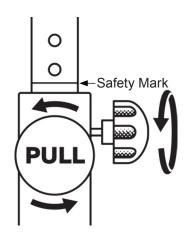

### 1. User Assembly

- A. Attach the Adjustment Stem to the Base Tube. Using the 8mm Allen Wrench provided, install the Stem Bolts & Stem Washers as shown below. Ensure curved face of each Stem Washer is installed against curved surface of Adjustment Stem.
- B. To install Tray Top, pull and hold Main Stem Knob outward while inserting Tray Top into Adjustment Stem (insert past Safety Mark). Release Main Stem Knob to lock Tray Top in place at desired height. Finally, tighten Main Stem Knob & Side Stem Knob to secure Tray Top.

# 2. Adjusting Tray Height

A. Loosen Main Stem Knob & Side Stem Knob. Pull and hold Main Stem Knob outward to adjust tray height. Release Main Stem Knob to lock Tray Top in place at desired height. Finally, tighten Main Stem Knob & Side Stem Knob to secure Tray Top.

**B.** When adjusting Tray Top, never exceed Safety Mark.