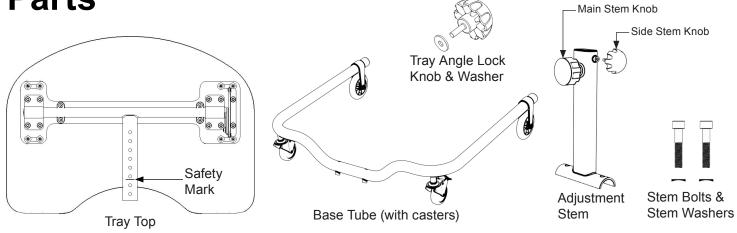

## Parts

### 1. User Assembly

- A. Attach the Adjustment Stem to the Base Tube. Using the 8mm Allen Wrench provided, install the Stem Bolts & Stem Washers as shown below. Ensure curved face of each Stem Washer is installed against curved surface of Adjustment Stem.
- B. To install Tray Top, pull and hold Main Stem Knob outward while inserting Tray Top into Adjustment Stem (insert past Safety Mark). Release Main Stem Knob to lock Tray Top in place at desired height. Finally, tighten Main Stem Knob & Side Stem Knob to secure Tray Top.

C. Install Tray Angle Lock Knob & Washer.