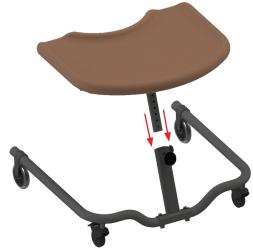

# 2. Adjusting Tray Height

A. Loosen Main Stem Knob & Side Stem Knob. Pull and hold Main Stem Knob outward to adjust tray height. Release Main Stem Knob to lock Tray Top in place at desired height. Finally, tighten Main Stem Knob & Side Stem Knob to secure Tray Top.

**B.** When adjusting Tray Top, never exceed Safety Mark.