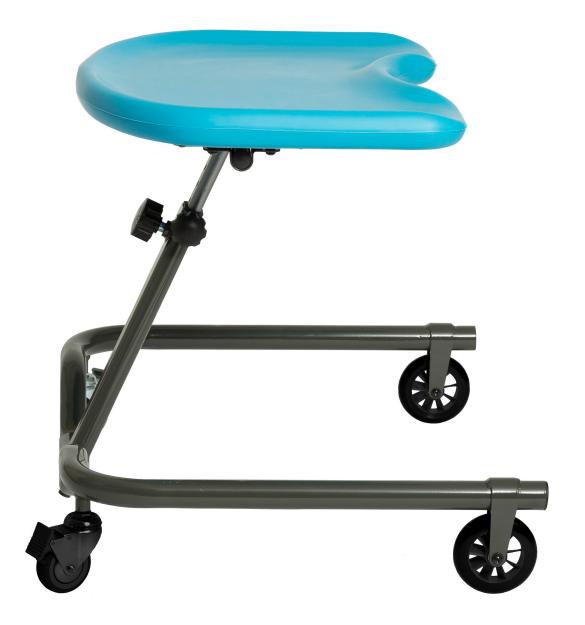

## **Intended Use**

Designed with adjustability, maneuverability, and versatility in mind; the Mobile Activity Tray (MAT) is intended for a number of activities for children with disabilities, such as eating, playing, and classwork. The adjustable frame has lockable casters for stationary activities, and the tray itself has a wide tilt range and is coated in a durable elastomer skin that is grippy and easy to clean.